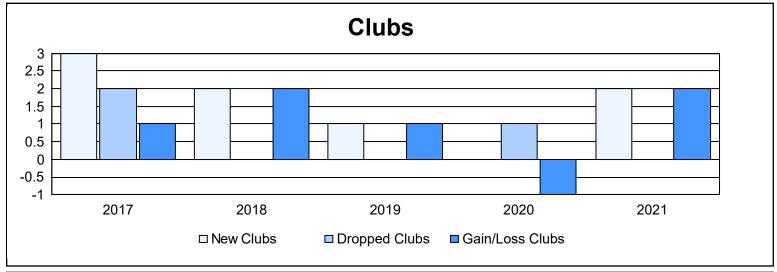

District LB 4 As of June 2021 Cumulative

| Year      | New<br>Clubs | Dropped<br>Clubs | Gain/<br>Loss<br>Clubs | New<br>Members | Charter<br>Members | Reinstate<br>Members | Transfer<br>Members | Total<br>Member<br>Added | Total<br>Members<br>Dropped | Gain/<br>Loss<br>Members |
|-----------|--------------|------------------|------------------------|----------------|--------------------|----------------------|---------------------|--------------------------|-----------------------------|--------------------------|
| 2016-2017 | 3            | 2                | 1                      | 222            | 79                 | 9                    | 9                   | 319                      | 276                         | 43                       |
| 2017-2018 | 2            | 0                | 2                      | 264            | 54                 | 15                   | 6                   | 339                      | 191                         | 148                      |
| 2018-2019 | 1            | 0                | 1                      | 264            | 37                 | 10                   | 12                  | 323                      | 305                         | 18                       |
| 2019-2020 | 0            | 1                | -1                     | 134            | 5                  | 21                   | 11                  | 171                      | 336                         | -165                     |
| 2020-2021 | 2            | 0                | 2                      | 190            | 56                 | 9                    | 11                  | 266                      | 236                         | 30                       |
| Average   | 2            | 1                | 1                      | 215            | 46                 | 13                   | 10                  | 284                      | 269                         | 15                       |