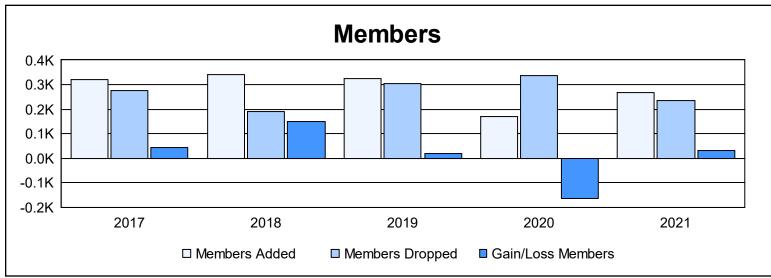

District LB 4 As of June 2021 Cumulative

| Year      | New<br>Clubs | Dropped<br>Clubs | Gain/<br>Loss<br>Clubs | New<br>Members | Charter<br>Members | Reinstate<br>Members | Transfer<br>Members | Total<br>Member<br>Added | Total<br>Members<br>Dropped | Gain/<br>Loss<br>Members |
|-----------|--------------|------------------|------------------------|----------------|--------------------|----------------------|---------------------|--------------------------|-----------------------------|--------------------------|
| 2016-2017 | 3            | 2                | 1                      | 222            | 79                 | 9                    | 9                   | 319                      | 276                         | 43                       |
| 2017-2018 | 2            | 0                | 2                      | 264            | 54                 | 15                   | 6                   | 339                      | 191                         | 148                      |
| 2018-2019 | 1            | 0                | 1                      | 264            | 37                 | 10                   | 12                  | 323                      | 305                         | 18                       |
| 2019-2020 | 0            | 1                | -1                     | 134            | 5                  | 21                   | 11                  | 171                      | 336                         | -165                     |
| 2020-2021 | 2            | 0                | 2                      | 190            | 56                 | 9                    | 11                  | 266                      | 236                         | 30                       |
| Average   | 2            | 1                | 1                      | 215            | 46                 | 13                   | 10                  | 284                      | 269                         | 15                       |